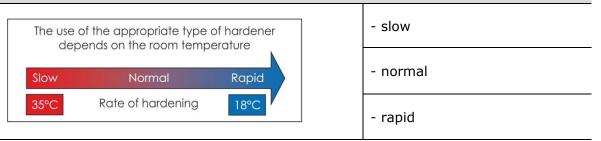

### TYPES OF HARDENER

The type of used hardener affects coating drying time and depends on room temperature and the preference of the painter. Proper selection of the type of hardener ensures appropriate structure and appearance of coating.